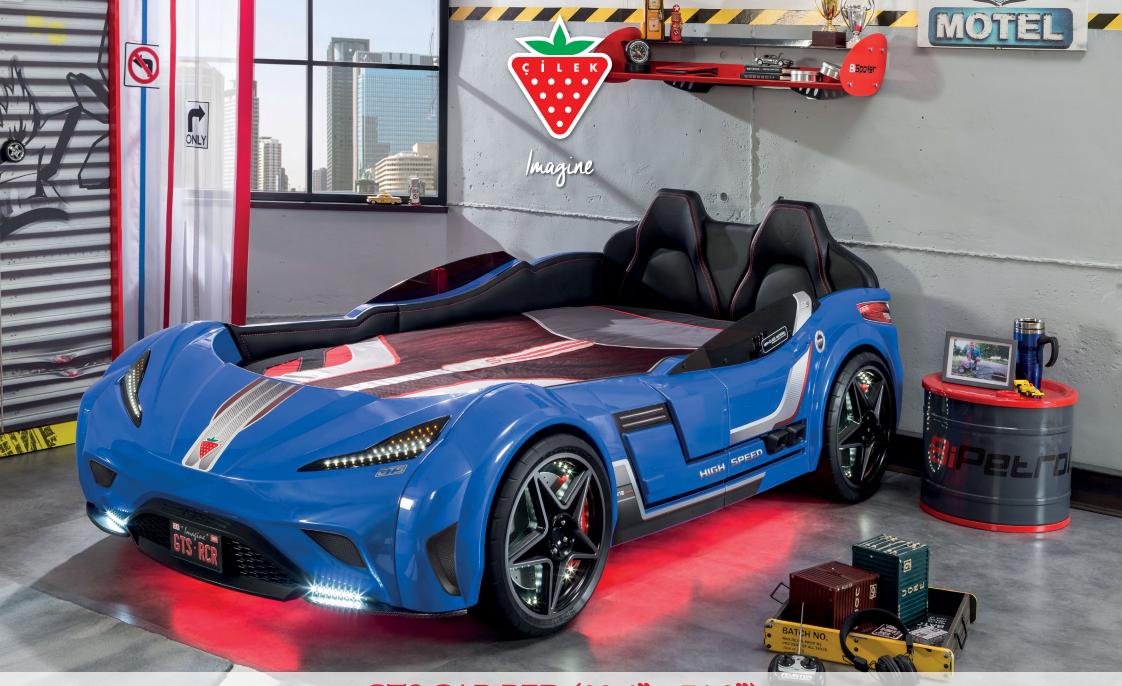

# GTS CAR BED (39.4" x 74.8")

- Target Mass: Children who loves racing and cars
- Theme: Racing

- Segment: Children
- Color Alternatives: Blue, Red, White, Black

- Age Range: 03-12 Age
- Certificates: TSE

- Thanks to the empty space in the front bumper, mainboard and connection cables are easily accessible.
  - The length of the car bed was lowered 86.6" from 90.6".

- Inside bed measurement was revised as 39.4" x 74.8", Rectangle Bed will be used.
  - The bed enters the front bumper.
- Thanks to splitting into two parts feature, easily mounted and demounted.
- Particleboard under the bed was strengthened by aluminium support.

- Ease of installation is provided with dividable side parts.
- GTS blue carbed has an image close to actual car as the polystyrene material used is pearlised.

The tire dimension was enlarged and tire gears were deepen. •