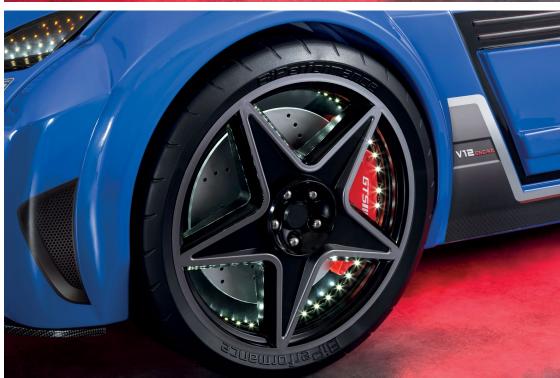

- Ease of installation is provided with dividable side parts.
- GTS blue carbed has an image close to actual car as the polystyrene material used is pearlised.

The tire dimension was enlarged and tire gears were deepen. •