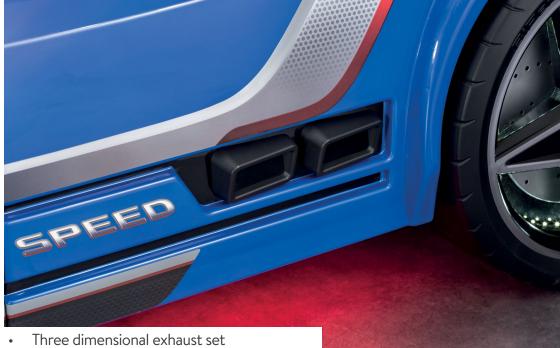

ED (39.4" x 74.8")

- Target Mass: Children who loves racing and cars
- Theme: Racing

- Segment: Children
- Color Alternatives: Blue, Red, White, Black

- Age Range: 03-12 Age
- Certificates: TSE





- Thanks to the empty space in the front bumper, mainboard and connection cables are easily accessible.
  - The length of the car bed was lowered 86.6" from 90.6".



- Inside bed measurement was revised as 39.4" x 74.8", Rectangle Bed will be used.
  - The bed enters the front bumper.
- Thanks to splitting into two parts feature, easily mounted and demounted.
- Particleboard under the bed was strengthened by aluminium support.



- Ease of installation is provided with dividable side parts.
- GTS blue carbed has an image close to actual car as the polystyrene material used is pearlised.









The tire dimension was enlarged and tire gears were deepen. •



GTS CAR BED (BLUE) 31.5" H x 90.6" W x 50" D 3 Packet • 180.8lb 20.02.1353.00

## **TECHNICAL DETAILS**

#### **USED MATERIALS:**

- Main material of the product is 0.63" and 0.47" thick, melamine flakeboards with EO standard.
- Edge of the flakeboard is covered with 0.015" and 0.078" thick pvc folio glued with polyurethane based glue at flat and curved parts.
- Surface of the metal parts is covered with electrostatic color and have 10 years of guarantee.
- Plastic paint in accordance with acrylic based is used.
- The MDF sheet is coated with sponge and covered with artificial leather. And protective covering was applied to bedside.

## PRODUCT SPECIFICATIONS:

- It is designed according to TUV GS (European) standards w