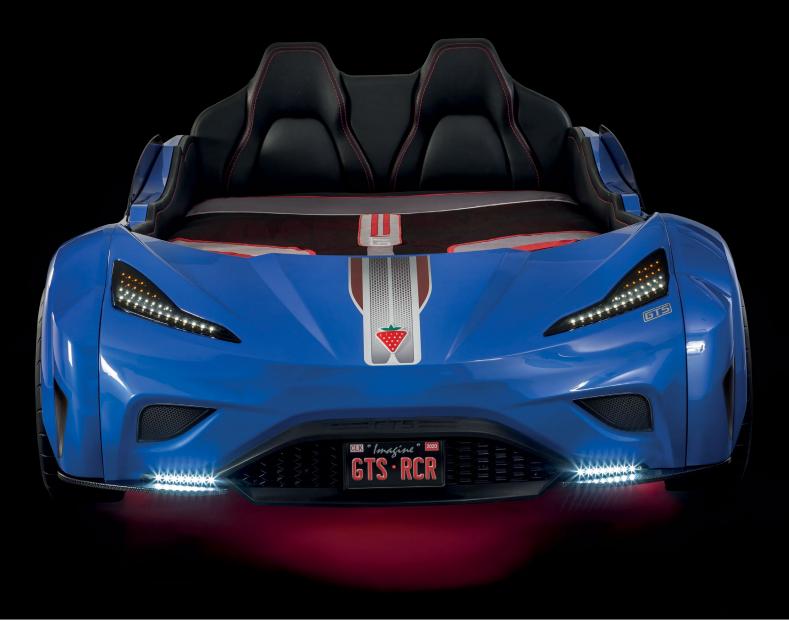

- Ease of installation is provided with dividable side parts.
- GTS blue carbed has an image close to actual car as the polystyrene material used is pearlised.

The tire dimension was enlarged and tire gears were deepen. •

### DIFFERENCES:

- Side parts can be divided into two.
- Bed measure is rectangle 39.4" x 74.8"
- Tire dimension was enlarged and tire gears are deepened.
- The particle board under the bed was made in four pieces and reinforced with aluminium support to increase durability.
- The electronic parts will be treated without change the sides in case ssh malfunctions by taking the electronic parts outside of the left-right sides.
- Electronic Mainboard and connection cables are easily accessible from the empty space in the front bumper.
- Styrofoam usage for product packaging is cancelled and mould sponge material is used. The product packages have passed ISTA-3A drop tests.
- Via the carriage pockets on the product packages, it can be carried by two persons.
- Length of the car bed was decreased by 3.9".