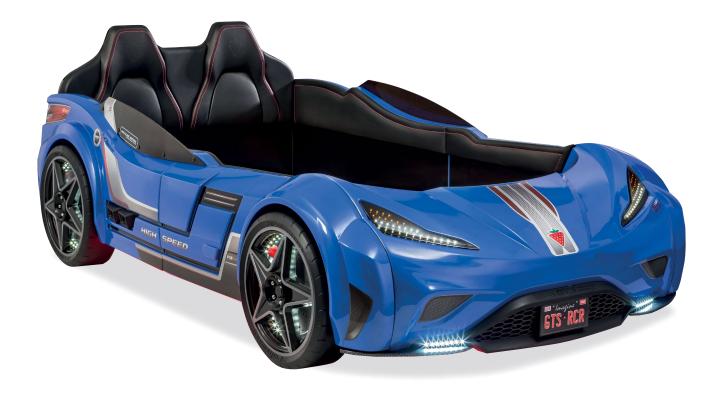

# GTS CAR BED (39.4" x 74.8")

- Target Mass: Children who loves racing and cars
- Theme: Racing

- Segment: Children
- Color Alternatives: Blue, Red, White, Black

- Age Range: 03-12 Age
- Certificates: TSE

- Thanks to the empty space in the front bumper, mainboard and connection cables are easily accessible.
  - The length of the car bed was lowered 86.6" from 90.6".

- Inside bed measurement was revised as 39.4" x 74.8", Rectangle Bed will be used.
  - The bed enters the front bumper.
- Thanks to splitting into two parts feature, easily mounted and demounted.
- Particleboard under the bed was strengthened by aluminium support.

- Ease of installation is provided with dividable side parts.
- GTS blue carbed has an image close to actual car as the polystyrene material used is pearlised.

The tire dimension was enlarged and tire gears were deepen. •

### DIFFERENCES:

- Side parts can be divided into two.
- Bed measure is rectangle 39.4" x 74.8"
- Tire dimension was enlarged and tire gears are deepened.
- The particle board under the bed was made in four pieces and reinforced with aluminium support to increase durability.
- The electronic parts will be treated without change the sides in case ssh malfunctions by taking the electronic parts outside of the left-right sides.
- Electronic Mainboard and connection cables are easily accessible from the empty space in the front bumper.
- Styrofoam usage for product packaging is cancelled and mould sponge material is used. The product packages have passed ISTA-3A drop tests.
- Via the carriage pockets on the product packages, it can be carried by two persons.
- Length of the car bed was decreased by 3.9".