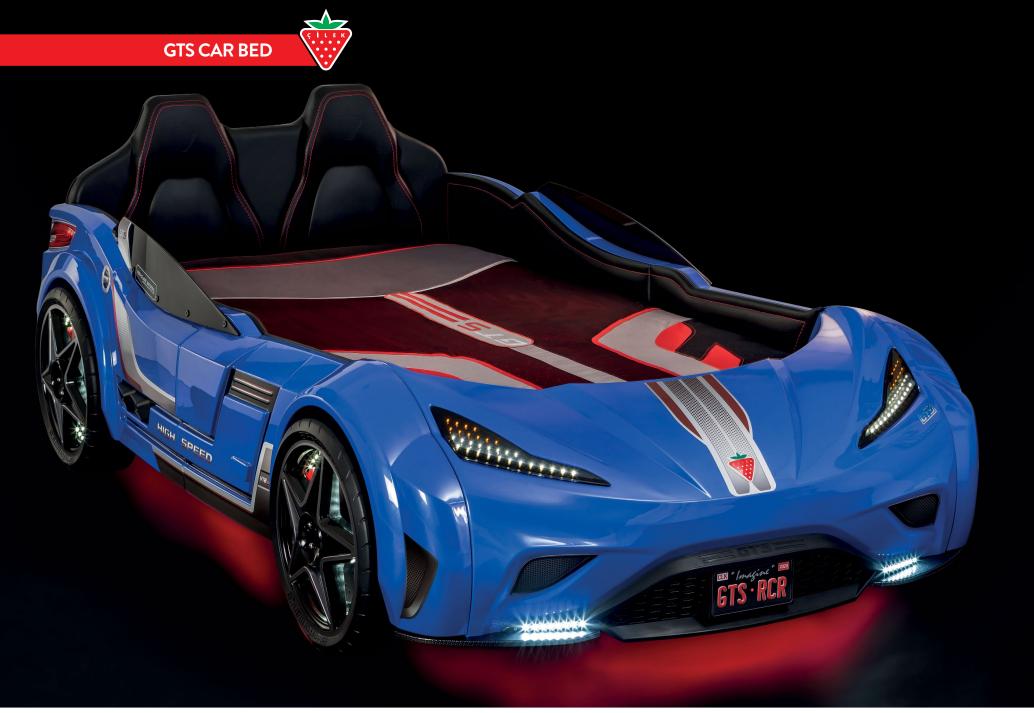

- Thanks to the empty space in the front bumper, mainboard and connection cables are easily accessible.
  - The length of the car bed was lowered 86.6" from 90.6".

- Inside bed measurement was revised as 39.4" x 74.8", Rectangle Bed will be used.
  - The bed enters the front bumper.
- Thanks to splitting into two parts feature, easily mounted and demounted.
- Particleboard under the bed was strengthened by aluminium support.

- Ease of installation is provided with dividable side parts.
- GTS blue carbed has an image close to actual car as the polystyrene material used is pearlised.

The tire dimension was enlarged and tire gears were deepen. •

### DIFFERENCES:

- Side parts can be divided into two.
- Bed measure is rectangle 39.4" x 74.8"
- Tire dimension was enlarged and tire gears are deepened.
- The particle board under the bed was made in four pieces and reinforced with aluminium support to increase durability.
- The electronic parts will be treated without change the sides in case ssh malfunctions by taking the electronic parts outside of the left-right sides.
- Electronic Mainboard and connection cables are easily accessible from the empty space in the front bumper.
- Styrofoam usage for product packaging is cancelled and mould sponge material is used. The product packages have passed ISTA-3A drop tests.
- Via the carriage pockets on the product packages, it can be carried by two persons.
- Length of the car bed was decreased by 3.9".