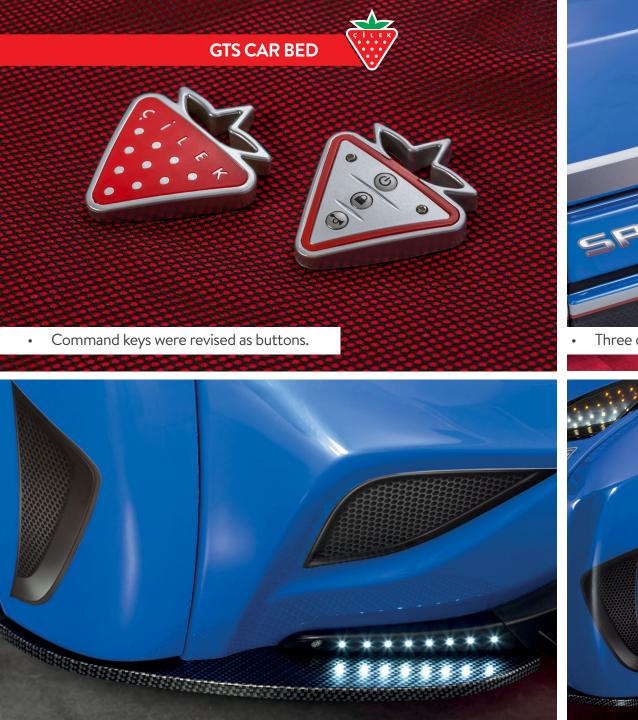

BED (39.4" x 74.8")

- Target Mass: Children who loves racing and cars
- Theme: Racing

- Segment: Children
- Color Alternatives: Blue, Red, White, Black

- Age Range: 03-12 Age
- Certificates: TSE





- Thanks to the empty space in the front bumper, mainboard and connection cables are easily accessible.
  - The length of the car bed was lowered 86.6" from 90.6".



- Inside bed measurement was revised as 39.4" x 74.8", Rectangle Bed will be used.
  - The bed enters the front bumper.
- Thanks to splitting into two parts feature, easily mounted and demounted.
- Particleboard under the bed was strengthened by aluminium support.



- Ease of installation is provided with dividable side parts.
- GTS blue carbed has an image close to actual car as the polystyrene material used is pearlised.









The tire dimension was enlarged and tire gears were deepen. •



GTS CAR BED (BLUE) 31.5" H x 90.6" W x 50" D 3 Packet • 180.8lb 20.02.1353.00

## **TECHNICAL DETAILS**

#### **USED MATERIALS:**

- Main material of the product is 0.63" and 0.47" thick, melamine flakeboards with EO standard.
- Edge of the flakeboard is covered with 0.015" and 0.078" thick pvc folio glued with polyurethane based glue at flat and curved parts.
- Surface of the metal parts is covered with electrostatic color and have 10 years of guarantee.
- Plastic paint in accordance with acrylic based is used.
- The MDF sheet is coated with sponge and covered with artificial leather. And protective covering was applied to bedside.

## PRODUCT SPECIFICATIONS:

- It is designed according to TUV GS (European) standards