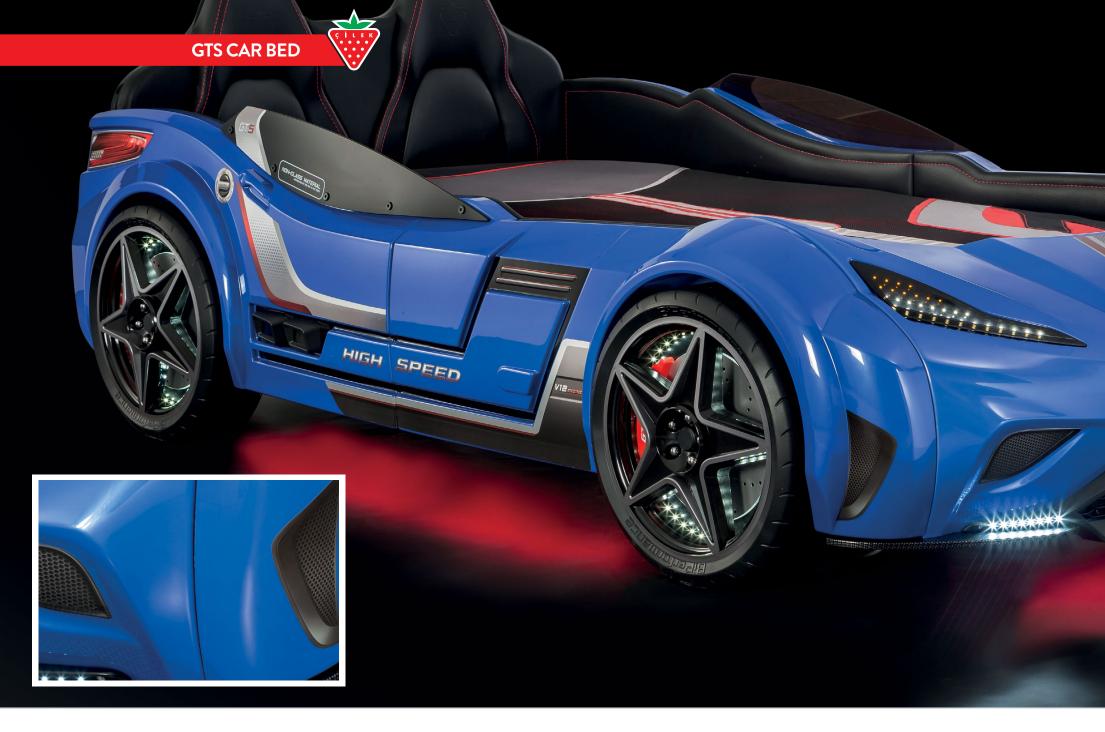

- Ease of installation is provided with dividable side parts.
- GTS blue carbed has an image close to actual car as the polystyrene material used is pearlised.

The tire dimension was enlarged and tire gears were deepen. •

### DIFFERENCES:

- Side parts can be divided into two.
- Bed measure is rectangle 39.4" x 74.8"
- Tire dimension was enlarged and tire gears are deepened.
- The particle board under the bed was made in four pieces and reinforced with aluminium support to increase durability.
- The electronic parts will be treated without change the sides in case ssh malfunctions by taking the electronic parts outside of the left-right sides.
- Electronic Mainboard and connection cables are easily accessible from the empty space in the front bumper.
- Styrofoam usage for product packaging is cancelled and mould sponge material is used. The product packages have passed ISTA-3A drop tests.
- Via the carriage pockets on the product packages, it can be carried by two persons.
- Length of the car bed was decreased by 3.9".