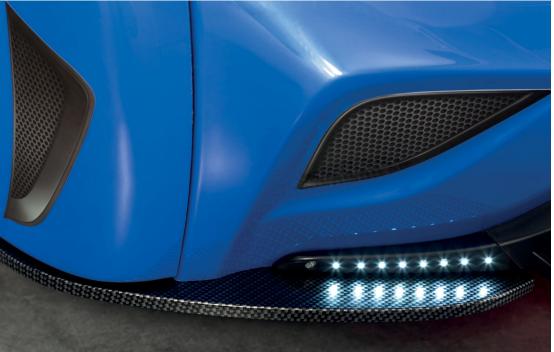

- Thanks to the empty space in the front bumper, mainboard and connection cables are easily accessible.
  - The length of the car bed was lowered 86.6" from 90.6".

- Inside bed measurement was revised as 39.4" x 74.8", Rectangle Bed will be used.
  - The bed enters the front bumper.
- Thanks to splitting into two parts feature, easily mounted and demounted.
- Particleboard under the bed was strengthened by aluminium support.